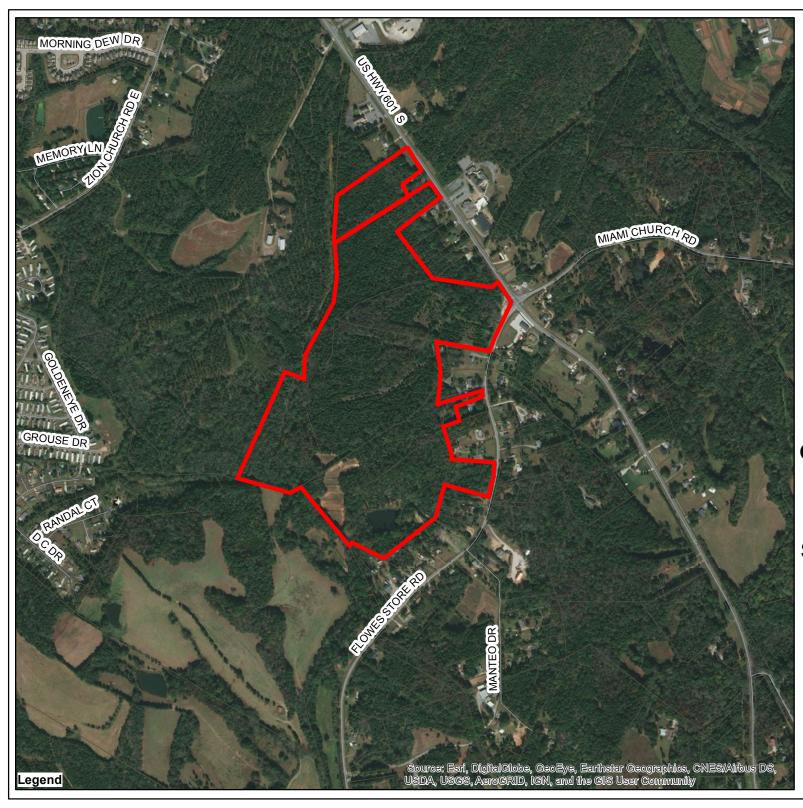

Aerial Map Z(CD)-07-18

Mark Eisenbeis Old East Ventures LLC

Subject Property: Outlined in Red

County LDR (Low, Density Residential, City RM-1 (Residential Medium Density) & City PUD (Planned Unit Development) to: A Modified PUD

## Single-Family detached & Commercial

Source: City of Concord Planning Department